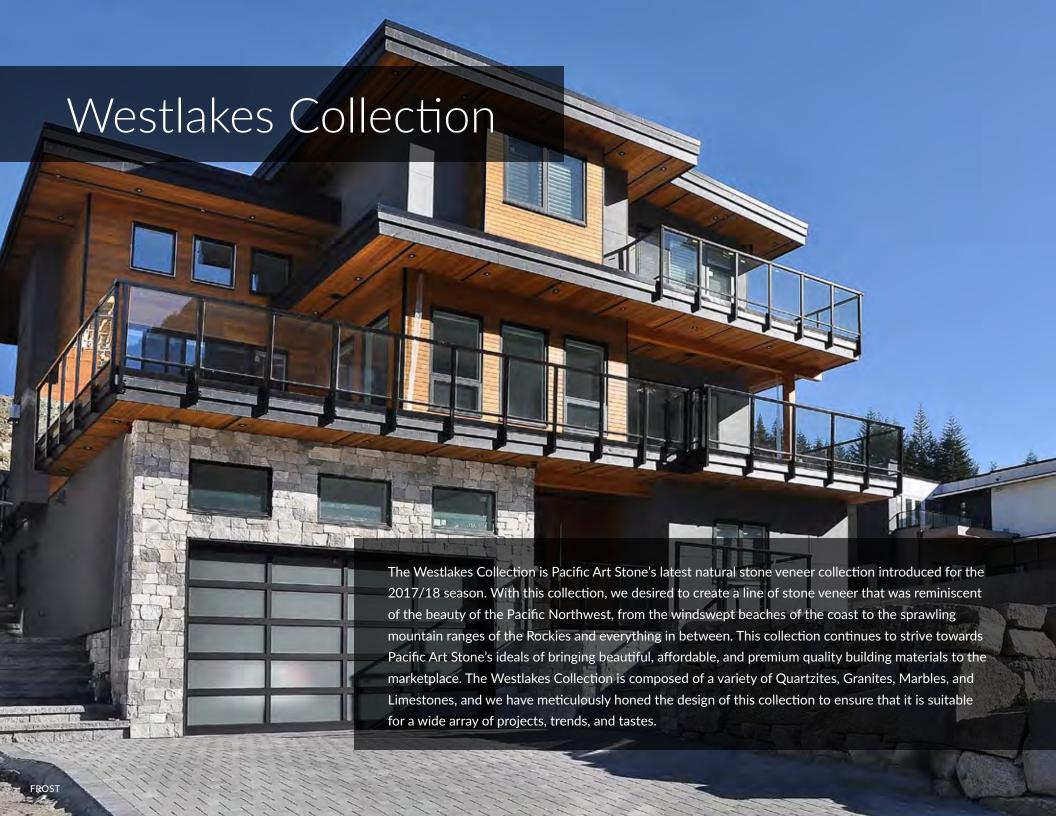

customer service. Pacific Art Stone continues to leverage its industry knowledge and passion for creating authentic products by expanding its product line. Today, Pacific Art Stone is recognized as a leader in quality and innovation in Western Canada and the Central and Northwestern United States.

With the success of our Altera Collection launch in fall of 2014, Heritage Collection from Provia, Brick and manufactured products, which are known for both their beauty and their affordability, Pacific Art Stone is proud to introduce the latest collection "Ardesia Collection". Ardesia Collection is a collection of modular natural stone panels from India and Southern Asia.

For more information and a full display of all our stone collections, please visit our website:

www.pacificartstone.com

















MERIDIAN LUNAR PEARL FROST







ELK CRYSTAL LAKE CRESCENT









COUGAR COLUMBIA CASTLE







SHADOW VALLEY LEDGE STONE



SHADOW VALLEY FIELD STONE



SALT CREEK FIELD STONE



SALT CREEK CASTLE STONE



**ROCKY MOUNTAIN MICRO LEDGE STONE** 



**ROCKY MOUNTAIN LEDGE STONE** 



**ROCKY MOUNTAIN FIELD STONE** 



**ROCKY MOUNTAIN SAWN STONE** 



MESA CREEK LEDGE STONE





MESA CREEK CASTLE STONE



BLACK CANYON LEDGE STONE



**BLACK CANYON CASTLE STONE** 



**AUTUMN LEDGE STONE** 



**AUTUMN FIELD STONE** 



AUTUMN CASTLE STONE



CHATEAU FIELD STONE



CASCADIA LEDGE STONE



CASCADIA FIELD STONE



CASCADIA CASTLE STONE



BRYCE CANYON LEDGE STONE



BRYCE CANYON FIELD STONE







NAME













SPRING WHITE

**RUSTIC MICA** 







NORDIC

NAVAJO

MAHOGAN