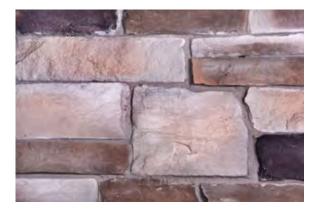

CASCADIA FIELD STONE

CASCADIA CASTLE STONE

BRYCE CANYON LEDGE STONE

BRYCE CANYON FIELD STONE

NAME

SPRING WHITE

**RUSTIC MICA** 

NORDIC

NAVAJO

MAHOGANY

JASPER GREEN MICA

**CLASSIC GREY** 

COLUMBIA GLACIER

**BLUE CREEK** 

**DESERT SAND** 

**BLACK DIAMOND** 