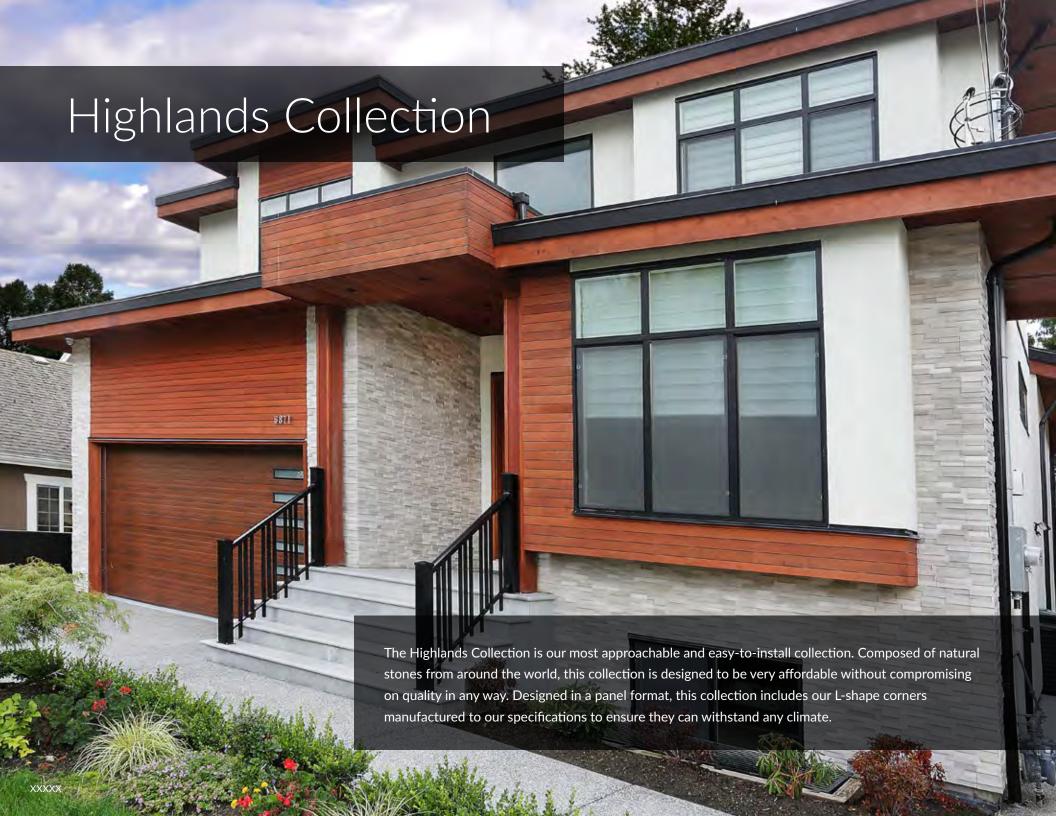

With the success of our Altera Collection launch in fall of 2014, Heritage Collection from Provia, Brick and manufactured products, which are known for both their beauty and their affordability, Pacific Art Stone is proud to introduce the latest collection "Ardesia Collection". Ardesia Collection is a collection of modular natural stone panels from India and Southern Asia.