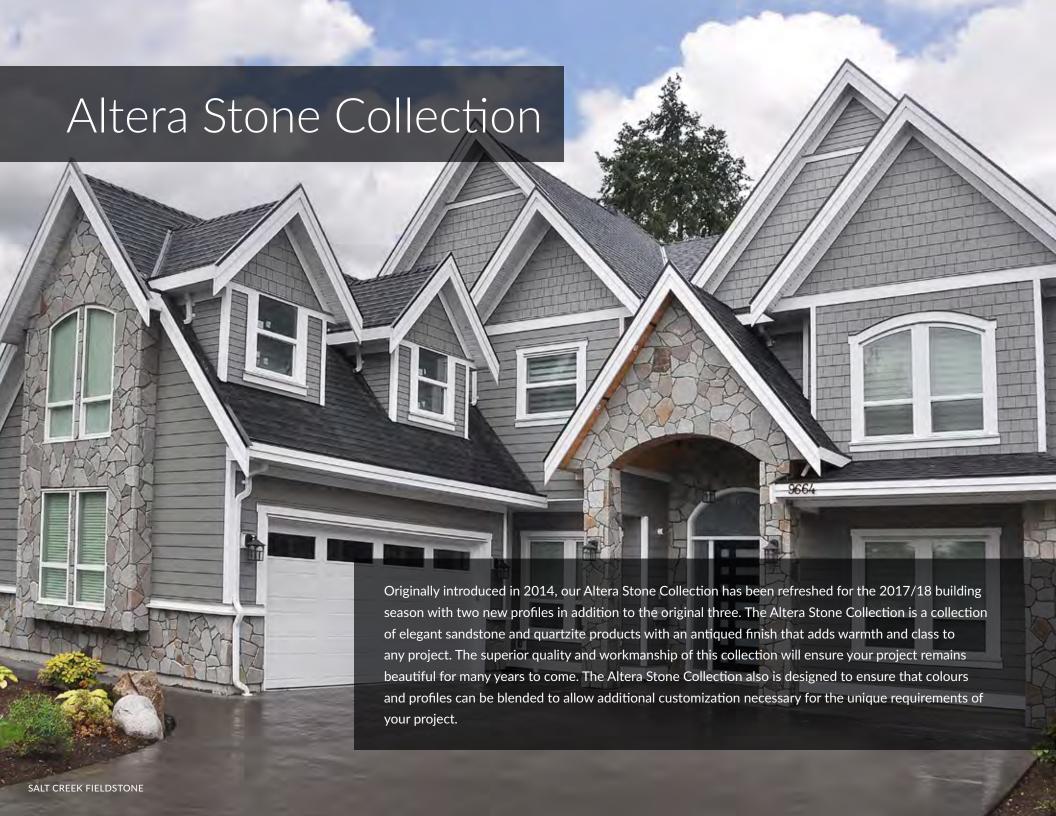

With the success of our Altera Collection launch in fall of 2014, Heritage Collection from Provia, Brick and manufactured products, which are known for both their beauty and their affordability, Pacific Art Stone is proud to introduce the latest collection "Ardesia Collection". Ardesia Collection is a collection of modular natural stone panels from India and Southern Asia.

SHADOW VALLEY FIELD STONE

SALT CREEK FIELD STONE

SALT CREEK CASTLE STONE

**ROCKY MOUNTAIN MICRO LEDGE STONE** 

**ROCKY MOUNTAIN LEDGE STONE** 

**ROCKY MOUNTAIN FIELD STONE** 

**ROCKY MOUNTAIN SAWN STONE** 

MESA CREEK LEDGE STONE